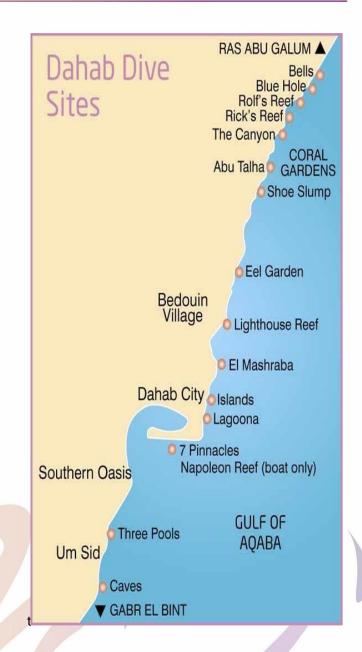

### **SAFARIS & DAY TRIPS**

| DESTINATION                                | DIVING | SNORKLEING |
|--------------------------------------------|--------|------------|
| Gabr El Bint<br>protected area             | €70    | €50        |
| Ras Abu Galum<br>protected area            | €70    | €50        |
| Napoleon Reef afternoon trip               | N/A    | €35        |
| Ras Mohamed camp                           | €120   | €100       |
| Thistelgorm & Ras<br>Mohammed Nat.<br>park | €130   | N/A        |